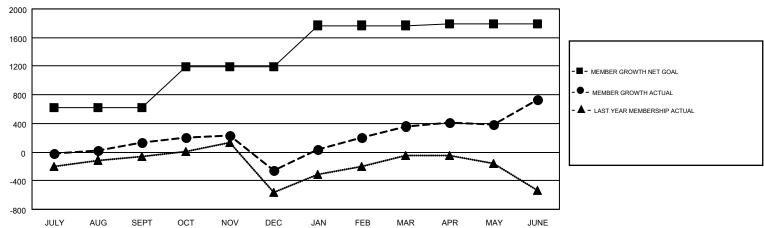

## GMT MONTHLY MEMBERSHIP PROGRESS REPORT

Results as of: 6/30/2018

Multiple District 317

GMT: VASUDEV VALAWALKAR

LOCATION: INDIA

GMT CA 6

| Clubs         |               |           |               | Members               |                           |                         |                                                    |  |
|---------------|---------------|-----------|---------------|-----------------------|---------------------------|-------------------------|----------------------------------------------------|--|
|               | RESULTS FOR   | 2017-2018 |               | RESULTS FOR 2017-2018 |                           |                         |                                                    |  |
| QUARTER       | NEW CLUB GOAL | NEW CLUBS | DROPPED CLUBS | QUARTER               | MEMBER GROWTH NET<br>GOAL | MEMBER GROWTH<br>ACTUAL | DROPPED<br>MEMBERS ACTUAL<br>(including transfers) |  |
| JULY/AUG/SEPT | 22            | 9         | 1             | JULY/AUG/SEPT         | 620                       | 878                     | 669                                                |  |
| OCT/NOV/DEC   | 16            | 8         | 14            | OCT/NOV/DEC           | 570                       | 468                     | 816                                                |  |
| JAN/FEB/MAR   | 17            | 12        | 1             | JAN/FEB/MAR           | 580                       | 1,004                   | 267                                                |  |
| APR/MAY/JUNE  | 6             | 6         | 9             | APR/MAY/JUNE          | 15                        | 2,062                   | 1,629                                              |  |

## GOALS AND ACTUAL MEMBERS CUMULATIVE

| DROPPED CLUBS: 25  DROPPED MEMBERS |       | 406 CLUBS OF 514 ADDED 1 OR MORE<br>NEW MEMBERS | GENDER DISTE<br>MALE<br>FEMALE  | 13,543 (77.33%)<br>3,971 (22.67%) |   |
|------------------------------------|-------|-------------------------------------------------|---------------------------------|-----------------------------------|---|
| DECEASED                           | 91    | CLICK HERE FOR CUMULATIVE                       | TOTAL FAMILY UNIT MEMBERS       |                                   | 0 |
| CLUB CANCELLED 588 OTHER 2,702     |       | MEMBERSHIP DATA                                 | FAMILY MEMBERS PAYING HALF DUES |                                   | 0 |
| TOTAL                              | 3,381 |                                                 | DOES                            |                                   |   |