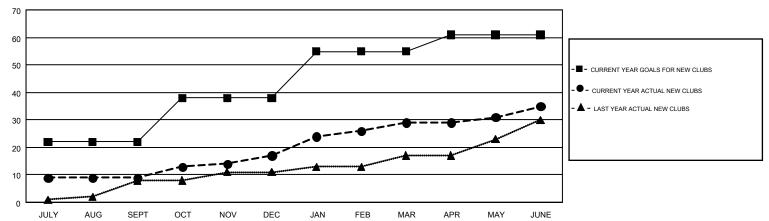

## GMT MONTHLY MEMBERSHIP PROGRESS REPORT

Results as of: 6/30/2018

Multiple District 317

GMT: VASUDEV VALAWALKAR

LOCATION: INDIA

GMT CA 6

| Clubs         |               |           |               | Members               |                           |                         |                                                    |  |
|---------------|---------------|-----------|---------------|-----------------------|---------------------------|-------------------------|----------------------------------------------------|--|
|               | RESULTS FOR   | 2017-2018 |               | RESULTS FOR 2017-2018 |                           |                         |                                                    |  |
| QUARTER       | NEW CLUB GOAL | NEW CLUBS | DROPPED CLUBS | QUARTER               | MEMBER GROWTH NET<br>GOAL | MEMBER GROWTH<br>ACTUAL | DROPPED<br>MEMBERS ACTUAL<br>(including transfers) |  |
| JULY/AUG/SEPT | 22            | 9         | 1             | JULY/AUG/SEPT         | 620                       | 878                     | 669                                                |  |
| OCT/NOV/DEC   | 16            | 8         | 14            | OCT/NOV/DEC           | 570                       | 468                     | 816                                                |  |
| JAN/FEB/MAR   | 17            | 12        | 1             | JAN/FEB/MAR           | 580                       | 1,004                   | 267                                                |  |
| APR/MAY/JUNE  | 6             | 6         | 9             | APR/MAY/JUNE          | 15                        | 2,062                   | 1,629                                              |  |

## GOALS AND ACTUAL NEW CLUBS CUMULATIVE